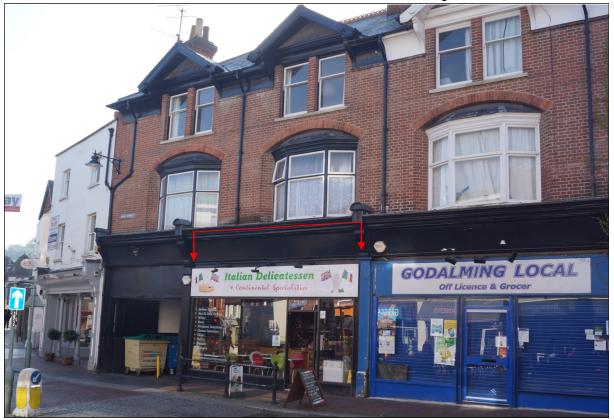

# 3 HIGH STREET, GODALMING, SURREY, GU7 1AZ

Prominently Located A1 Retail Shop

51.29 sq. m. / 552 sq. ft.

Available on a New Lease

**Central Godalming Location** 

# Location

This shop is situated in a busy location on Godalming High Street at the intersection with Bridge Street and Wharf Street. Godalming is an affluent commuter town with a busy town centre. Nearby retailers include Halfords, Boots Opticians. WH Smith and Waitrose. public parking close is available close to this property in Crown Court car park Godalming train station approximately half a mile away. The A3 London to Portsmouth road accessible 2 miles away at Compton.

# Description

This A1 lock-up shop has prominent frontage onto Godalming High Street. The property comprises an open retail space with wood laminate flooring, a suspended acoustic tiled ceiling and halogen spot lighting. To the rear of the property there is secure internal storage, rear office and WC.